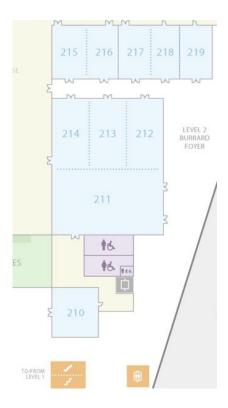

#### Location:

- Vancouver Convention Centre West
- 1055 Canada Pl, Vancouver, BC V6C 3G3
- Enter the West building from the Burrard Street entrance, head up the escalators, and we will be in the 2<sup>nd</sup> Floor Foyer

#### Agenda:

| 11:00am – 1:00pm | Registration | 2 <sup>nd</sup> Floor Foyer |
|------------------|--------------|-----------------------------|
| 1:00pm – 2:15pm  | Workshop 1   | Room 211                    |
| 2:15pm – 2:30pm  | Break        | 2 <sup>nd</sup> Floor Foyer |
| 2:30pm – 3:45pm  | Workshop 2   | Room 211 / Room 212         |
| 3:45pm – 4:00pm  | Break        | 2 <sup>nd</sup> Floor Foyer |
| 4:00pm – 5:15pm  | Workshop 3   | Room 211 / Room 212         |