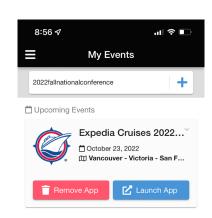

#### To Download:

- 1. Open your mobile app store and install EventMobi
- 2. Ensure you select 'Allow' for notifications
- In the 'My Events' section, type
   2022FallNationalConference (all one word) and click add
- The Expedia Cruises 2022 Fall National Conference should be added to your list of events, click 'Launch App'
- 5. Login using the email you registered with *(referenced in the know before you go email)*
- 6. If this is your first time using EventMobi, you will be prompted to create a password
- 7. On first login to the National Conference event, you will be prompted to update your profile. Please enter your photo, job title and any other information you would like other attendees to see about you